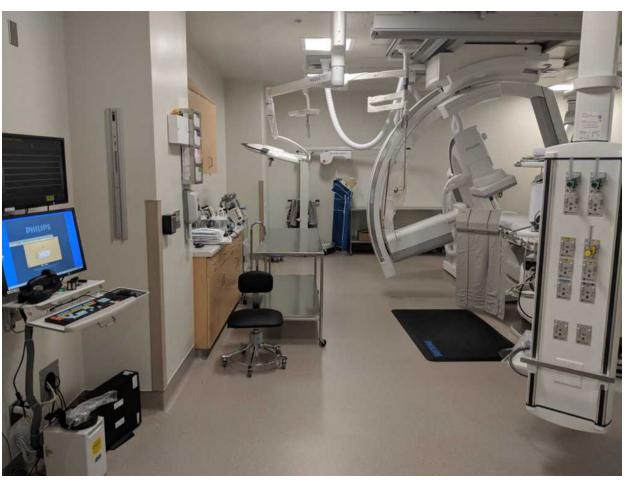

## **Now Open: New Cath Lab!**

It's with great excitement that I announce the opening of a new catheterization lab here at BUMCT.

Here are the details:

- The cath lab will be equipped with a second biplane c-arm x-ray unit that will support the growing EP service line, Dr. Bala and our growing stroke program
- Located on the 1st floor where central check-in used to be
- We're bringing in cutting edge technology for complex electrophysiology procedures

## **Check out the photos!**