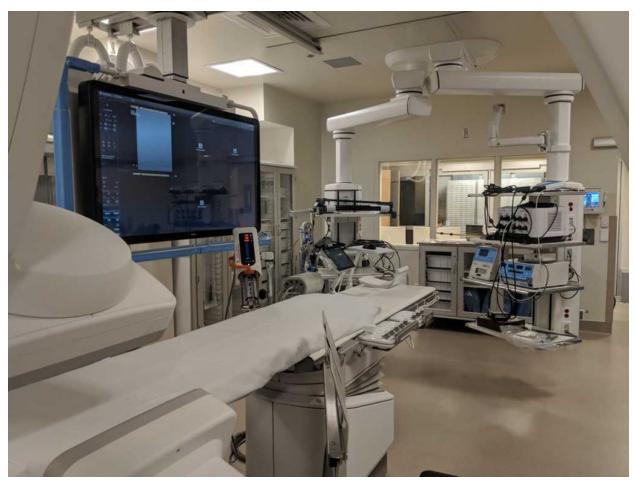

## **Now Open: New Cath Lab!**

It's with great excitement that I announce the opening of a new catheterization lab here at BUMCT.

Here are the details:

- The cath lab will be equipped with a second biplane c-arm x-ray unit that will support the growing EP service line, Dr. Bala and our growing stroke program
- Located on the 1st floor where central check-in used to be
- We're bringing in cutting edge technology for complex electrophysiology procedures

## **Check out the photos!**