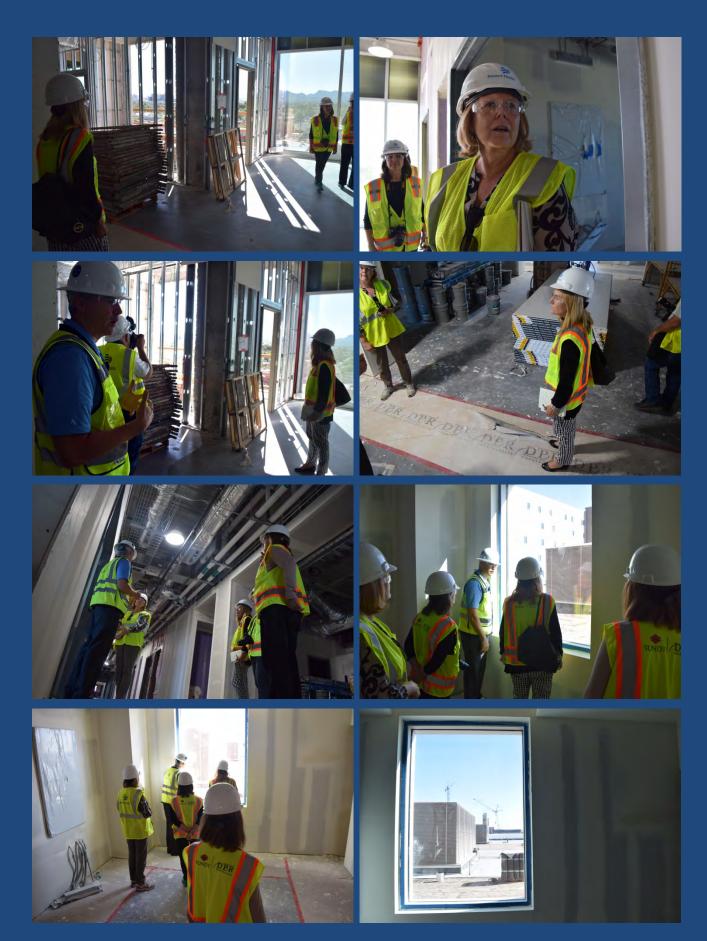

THE UNIVERSITY OF ARIZONA HEALTH SCIENCES

UAHS Campus Construction Project Update (Banner - UMC Tucson New Tower) - Sept. 25, 2017

The UA Health Sciences senior communicators accompanied. Banner – University Medical Center Tucson spokesperson Katie Riley on a construction progress tour with an *Arizona Daily Star* reporter and photographer of the new 9-story Banner – UMC Tucson hospital tower, expected to be completed by mid-2019. **Learn more here.** 