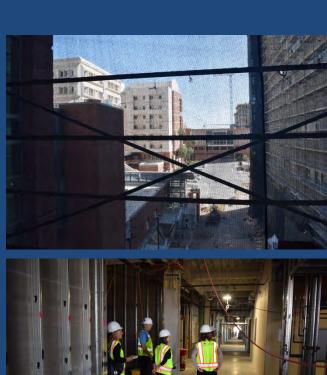

THE UNIVERSITY OF ARIZONA HEALTH SCIENCES

UAHS Campus Construction Project Update (Banner - UMC Tucson New Tower) - Sept. 25, 2017

The UA Health Sciences senior communicators accompanied. Banner – University Medical Center Tucson spokesperson Katie Riley on a construction progress tour with an *Arizona Daily Star* reporter and photographer of the new 9-story Banner – UMC Tucson hospital tower, expected to be completed by mid-2019. **Learn more here.** 