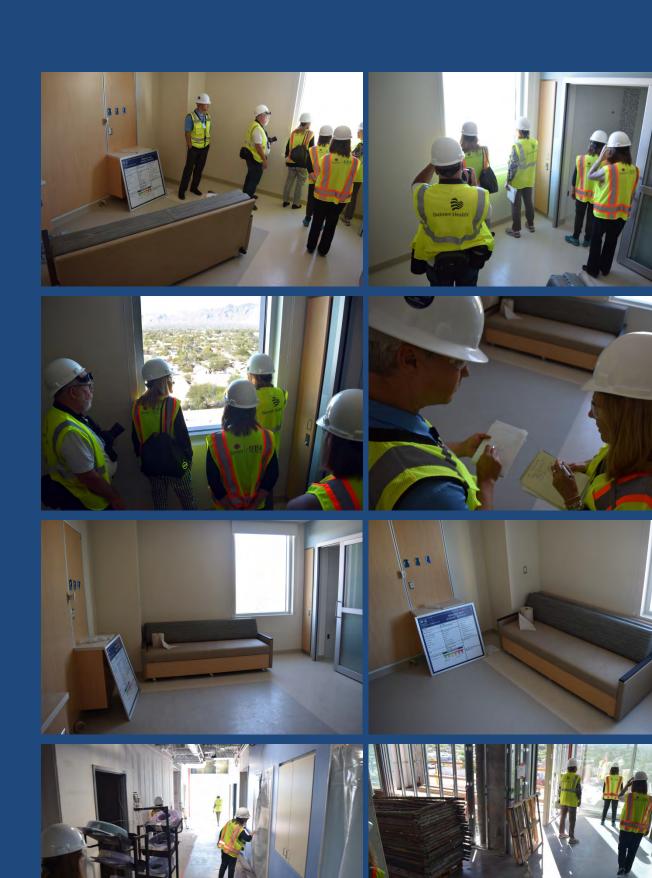

THE UNIVERSITY OF ARIZONA HEALTH SCIENCES

UAHS Campus Construction Project Update (Banner - UMC Tucson New Tower) - Sept. 25, 2017

The UA Health Sciences senior communicators accompanied. Banner – University Medical Center Tucson spokesperson Katie Riley on a construction progress tour with an *Arizona Daily Star* reporter and photographer of the new 9-story Banner – UMC Tucson hospital tower, expected to be completed by mid-2019. **Learn more here.** 