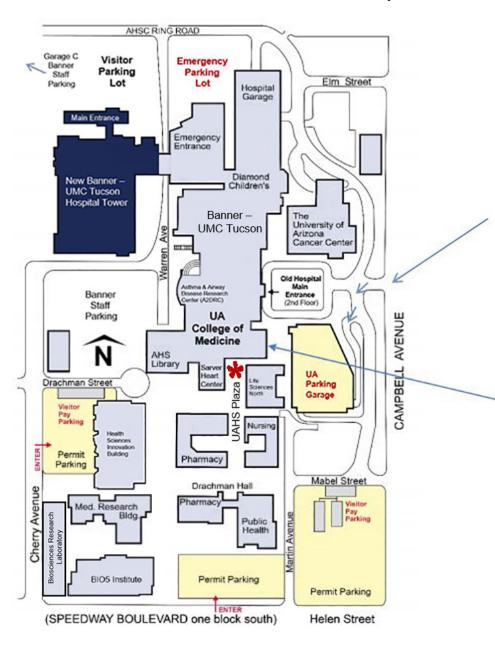

## **Parking directions:**

Enter 1501 N. Campbell Ave. to Banner – University Medical Center Tucson. Turn left onto frontage road to enter the UA Parking Garage on the right.

The UA Internal Medicine Residency Program – Tucson Campus Office is on the 6<sup>th</sup> Floor, Room 6336, in the College of Medicine building. Telephone: (520) 626-2761

You can find the office entering from the UAHS Plaza (see red asterisk) south of the college's main entrance. Catch the elevators outside the college administrative offices to the 6<sup>th</sup> Floor and go through the double glass doors on your left after exiting. Room 6336 will be the first door on your left.